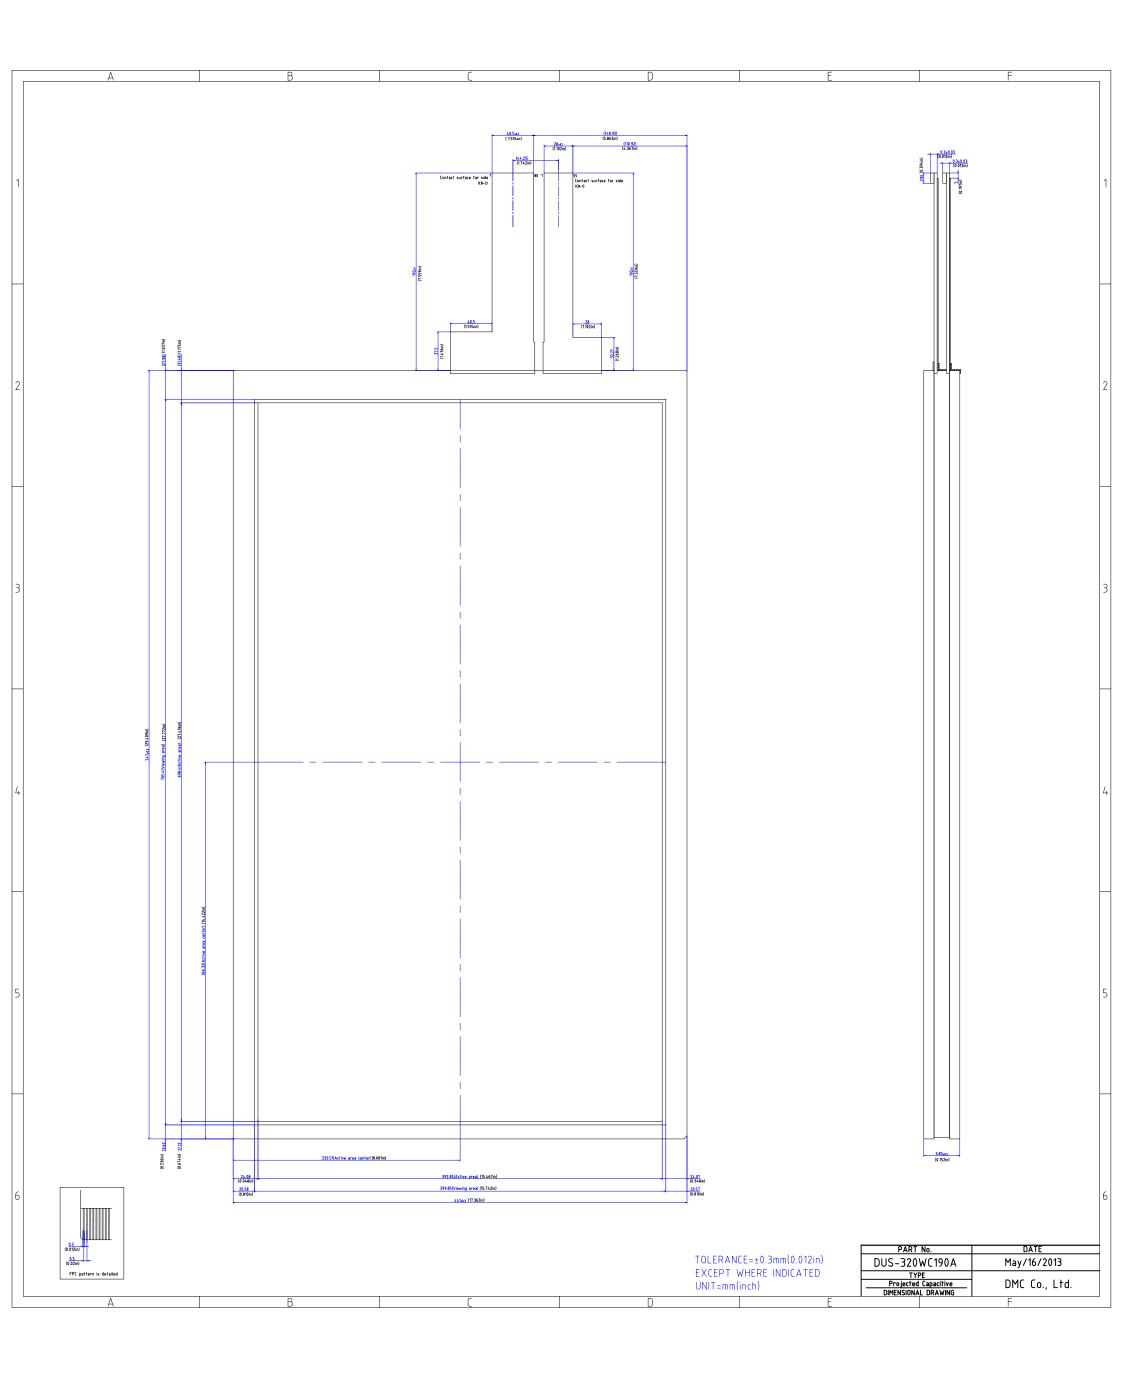

## **DMC**DUS-320WC190A (32.0W, PCAP)

TO-05-084

The information contained in this document has been carefully researched and is, to the best of our knowledge, accurate. However, we assume no liability for any product failures or damages, immediate or consequential, resulting from the use of the information provided herein. Our products are not intended for use in systems in which failures of product could result in personal injury. All trademarks mentioned herein are property of their respective owners. All specifications are subject to change without notice.