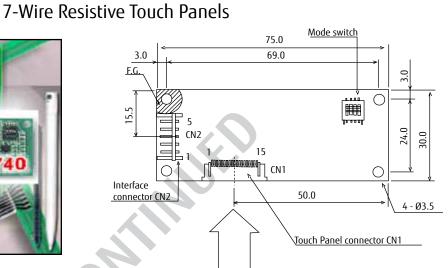

### CONSTRUCTION

| Specification item |                            | N16B-0558-B740 7-Wire USB Control Board             |  |  |
|--------------------|----------------------------|-----------------------------------------------------|--|--|
| Mechanical         | Size / Weight              | 75mm x 30mm / 30g                                   |  |  |
|                    | Supply voltage (max./min.) | Vcc 5.5V/4.1V                                       |  |  |
| Electrical         | Operating current (detect) | 36mA at Vcc=5V and T=25 degrees                     |  |  |
|                    | Sleep mode current         | 6mA at Vcc=5V and T=25 degrees                      |  |  |
|                    | Operating temperature      | -5°C to +60°C                                       |  |  |
| Environment        | Storage temperature        | -30°C to +70°C                                      |  |  |
|                    | Humidity                   | 20% RH to 85% at +38°C maximum wet bulb temperature |  |  |

### ■ TOUCH PANEL CONNECTION CN1 (FCI: SFW15R-1STAE1-LF)

### ■ INTERFACE CONNECTION CN2 (JST #: S5B EH (LF))

| 1. | +5V (Vcc)   | 3. | D-(Signal) | 5. | Frame Ground |
|----|-------------|----|------------|----|--------------|
| 2. | D+ (Signal) | 4. | G round    |    |              |